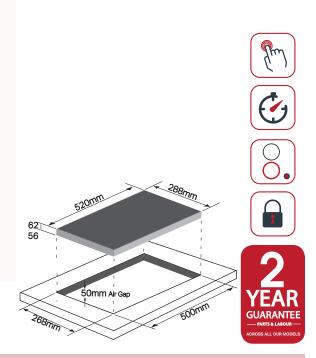

## Child Lock Heat Indicator Light

| Zones              | 2                                                                 |
|--------------------|-------------------------------------------------------------------|
| Controls           | Front Touch Controls                                              |
| Power              | 3500W                                                             |
| Features           | Heat Indicator Light, Auto Safety Off                             |
| Colour             | Black Vitro Ceramic Glass                                         |
| Dimensions         | H62 W288 D520mm                                                   |
| Cut Out Dimensions | H62 (Top of glass to body) H56 (Body) W268 D500mm - Air Gap: 50mm |
| Net/Gross Weight   | 4.5kg/5.2kg                                                       |
| Guarantee          | 2 Year Parts and Labour Guarantee                                 |