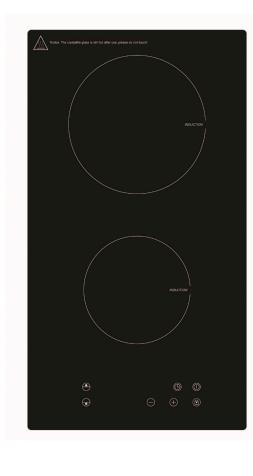

## INT31T15 Induction Domino Hob

## **Speci ication**

2 Zone Induction Hob Pre Determined 15 min Cut-Off Timer 9 Power Settings

## Child Lock Heat Indicator Light

| Zones              | 2                                                                 |
|--------------------|-------------------------------------------------------------------|
| Controls           | Front Touch Controls                                              |
| Power              | 3500W                                                             |
| Features           | Heat Indicator Light, Auto Safety Off                             |
| Colour             | Black Vitro Ceramic Glass                                         |
| Dimensions         | H62 W288 D520mm                                                   |
| Cut Out Dimensions | H62 (Top of glass to body) H56 (Body) W268 D500mm - Air Gap: 50mm |
| Net/Gross Weight   | 4.5kg/5.2kg                                                       |
| Guarantee          | 2 Year Parts and Labour Guarantee                                 |