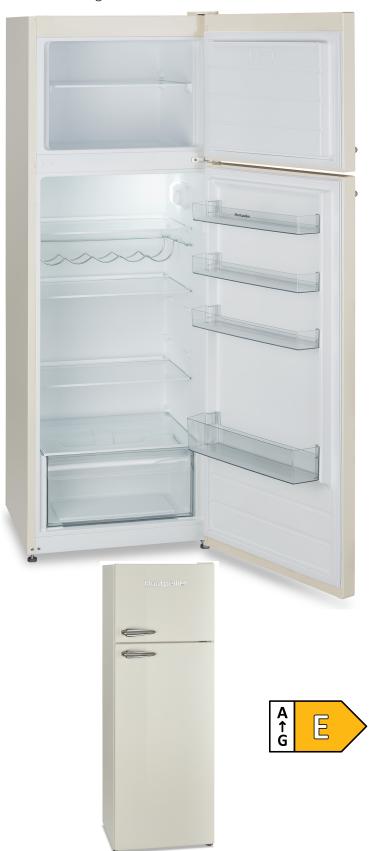

#### **Product Specification.**

Fit Type: Freestanding

Product type: Retro Top Mount Fridge Freezer

Colour: Cream

Cooling System: Low Frost

Auto Defrost: Fridge-Yes, Freezer - No

Flame Retardant back: Yes Reversible Doors: No

**Temperature Control: Mechanical** 

Light: Yes - LED

Door Balconies: 4

No. of Fridge Shelves (inc salad crisper): 4

Adjustable Fridge Shelves: Yes - 3

No. of Salad Crispers: 1 Wine rack: Yes Water Dispenser: No Freezer Compartments: 1 Freezer Sliding Tray: No

Freezer Drawers/Flaps: No - 1x Shelf

Handles: Retro Style Ambient Switch: No

Winter Safe -15°c (Freezer only): No