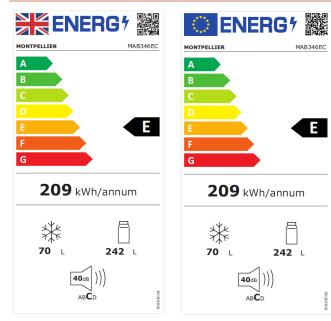

Reversible Doors: No

**Temperature Control: Mechanical** 

Light: Yes - LED

Door Balconies: 4

No. of Fridge Shelves (inc salad crisper): 4

Adjustable Fridge Shelves: Yes - 3

No. of Salad Crispers: 1 Wine rack: Yes Water Dispenser: No Freezer Compartments: 1 Freezer Sliding Tray: No

Freezer Drawers/Flaps: No - 1x Shelf

Handles: Retro Style Ambient Switch: No

Winter Safe -15°c (Freezer only): No

#### **Technical Specificatin.**

Freezer Star Rating: 4\*

Freezing Capacity Fresh Food (kg/24hr): 4.5 Freezer Temperature Rise Time(h): 15 Climate Class: ST/N (16°C - 38°C)

Rated Current: 0.56A

Power Cable Length: 2.2m

Weight Gross/Net: 59/54Kg

Product Dimensions: H1750 W595 D598 mm

Packed Product Dimensions: H1810 W660 D661 mm

EAN Code: 5060617984471

### **Energy Specification.**