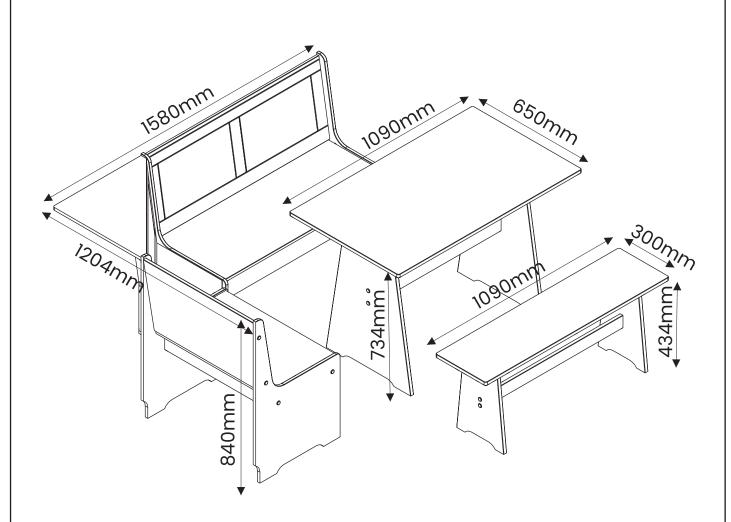

#### Before you start....

Please carefully unpack and lay out all of the component parts to ensure nothing is missing and to check each component for any obvious damage.

Should you identify any concerns at this stage please contact the retailer from whom this product was purchased. Please quote your order number, details of your issue, the product code, and the batch number from the cartons which will help to resolve your issue as quickly as possible.

Please ensure you carefully check all the pieces, should you have any concerns please contact the retailer before assembly commences. Please have your order number, details of the issue, the product code, and the batch number from the cartons as this will help us to resolve your issue much faster.