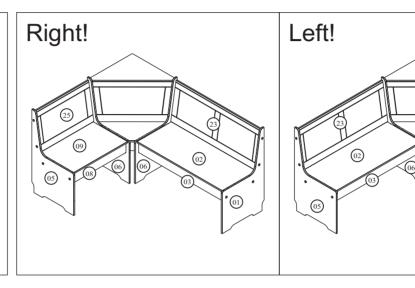

#### Attention!!!

The product can be assembled left or right. Assembly instructions show option right side.

For left side assembly, swap panels 25 for 23, 09 for 02 and rails 08 as 03.