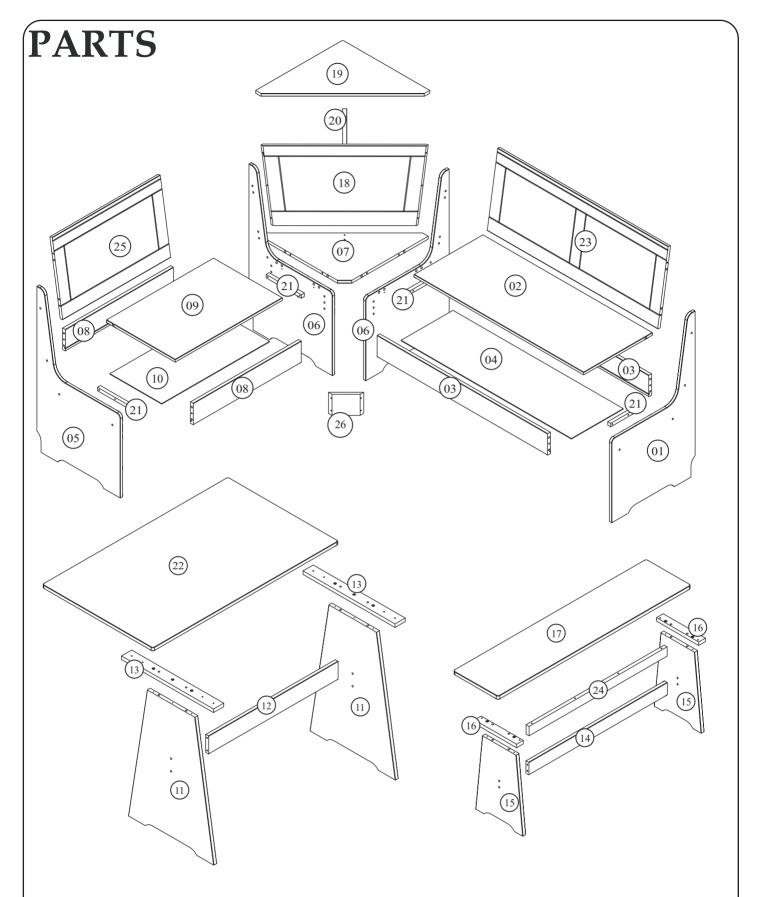

#### Attention!!!

The product can be assembled left or right. Assembly instructions show option right side.

For left side assembly, swap panels 25 for 23, 09 for 02 and rails 08 as 03.