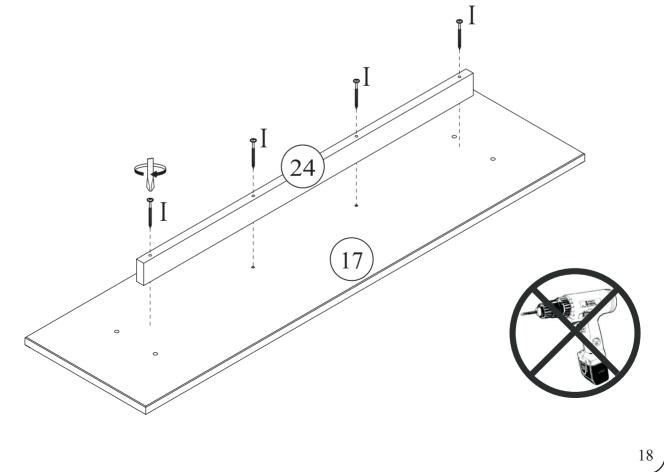

Please remember we strongly urge you DO NOT use power tools such as drill or electric screwdrivers as this could cause irreparable damage to your product and will invalidate your warranty