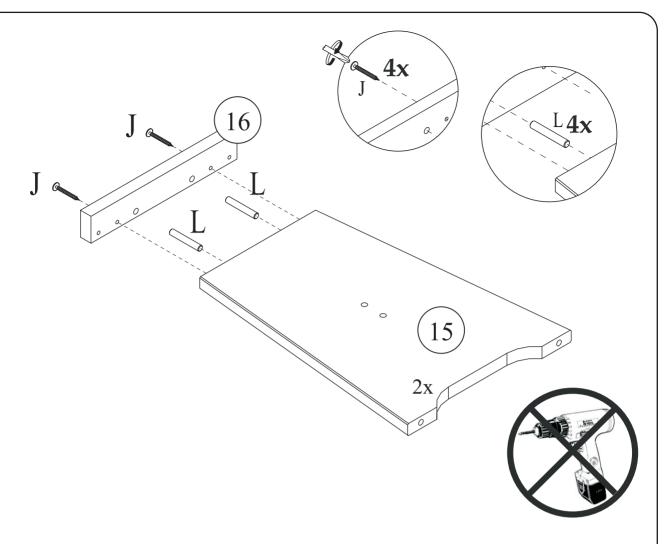

Version Number - 1.0

Product Code - NEW201/NEW202/NEW203

Please check all hardware matches the list below. Should you notice any are missing please contact your retailer.

We strongly advise that you do not use Power Tools, such as drills or electric screwdrivers during the assembly as this may cause irreparable damage and will invalidate your warranty.

Please remember we strongly urge you DO NOT use power tools such as drill or electric screwdrivers as this could cause irreparable damage to your product and will invalidate your warranty