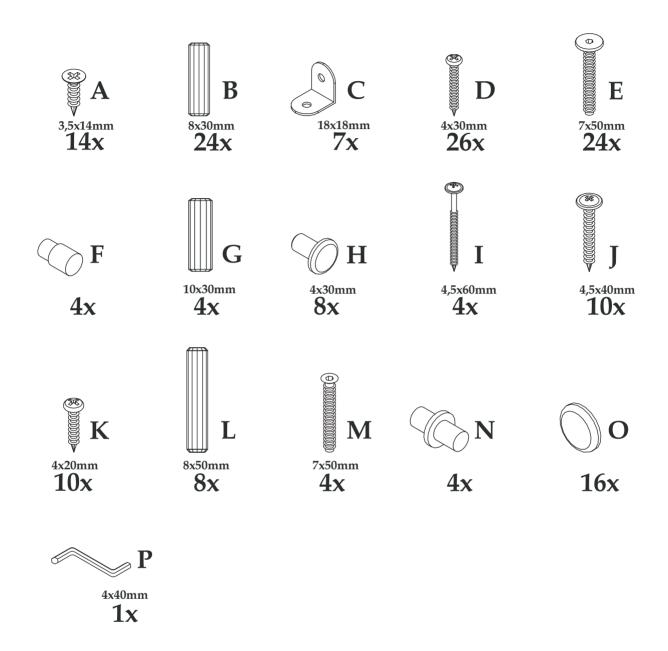

Version Number - 1.0

Product Code - NEW201/NEW202/NEW203

Please check all hardware matches the list below. Should you notice any are missing please contact your retailer.

We strongly advise that you do not use Power Tools, such as drills or electric screwdrivers during the assembly as this may cause irreparable damage and will invalidate your warranty.