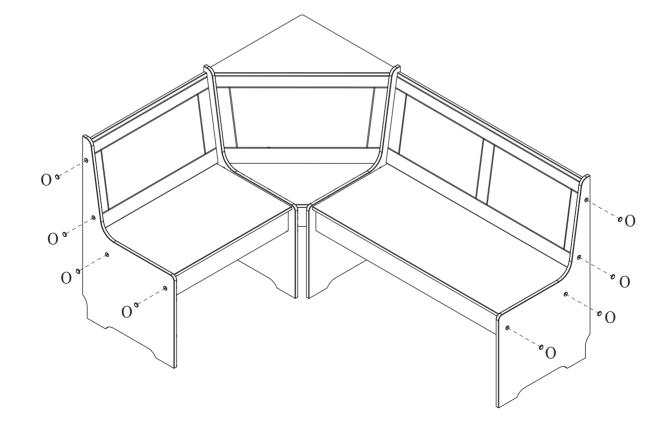

#### Attention!!!

The product can be assembled left or right. Assembly instructions show option right side.

For left side assembly, swap panels 25 for 23, 09 for 02 and rails 08 as 03.