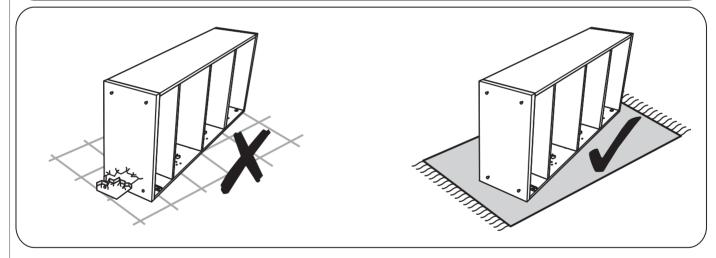

We recommend you use a sheet or blanket to protect both floor and product through the assembly stages.

This product is heavy, and we recommend a 2 person lift to avoid personal injury or damage to the product.

Never push or pull the product as this could cause both personal injury or irreparable damage to product or floor.

We have tried to make this piece of furniture easy to assemble if the instructions are followed carefully.