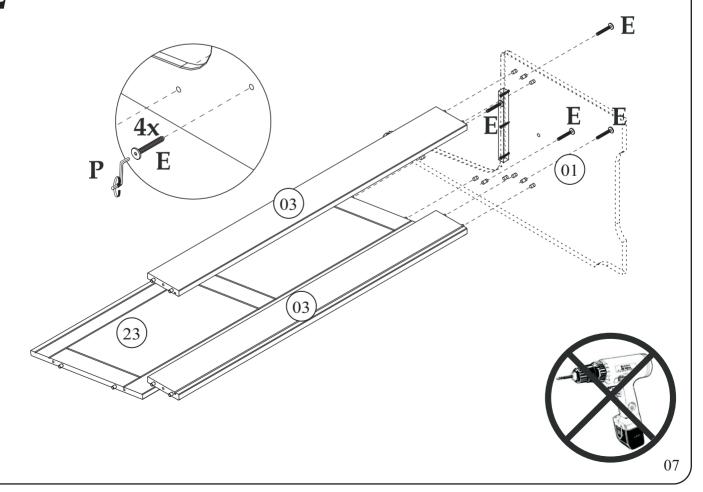

Version Number - 1.0

Product Code - NEW201/NEW202/NEW203

Please check all hardware matches the list below. Should you notice any are missing please contact your retailer.

We strongly advise that you do not use Power Tools, such as drills or electric screwdrivers during the assembly as this may cause irreparable damage and will invalidate your warranty.

Please remember we strongly urge you DO NOT use power tools such as drill or electric screwdrivers as this could cause irreparable damage to your product and will invalidate your warranty