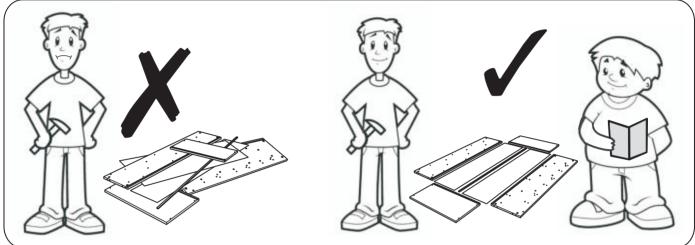

We recommend you use a sheet or blanket to protect both floor and product through the assembly stages.

This product is heavy, and we recommend a 2 person lift to avoid personal injury or damage to the product.

Never push or pull the product as this could cause both personal injury or irreparable damage to product or floor.

We have tried to make this piece of furniture easy to assemble if the instructions are followed carefully.