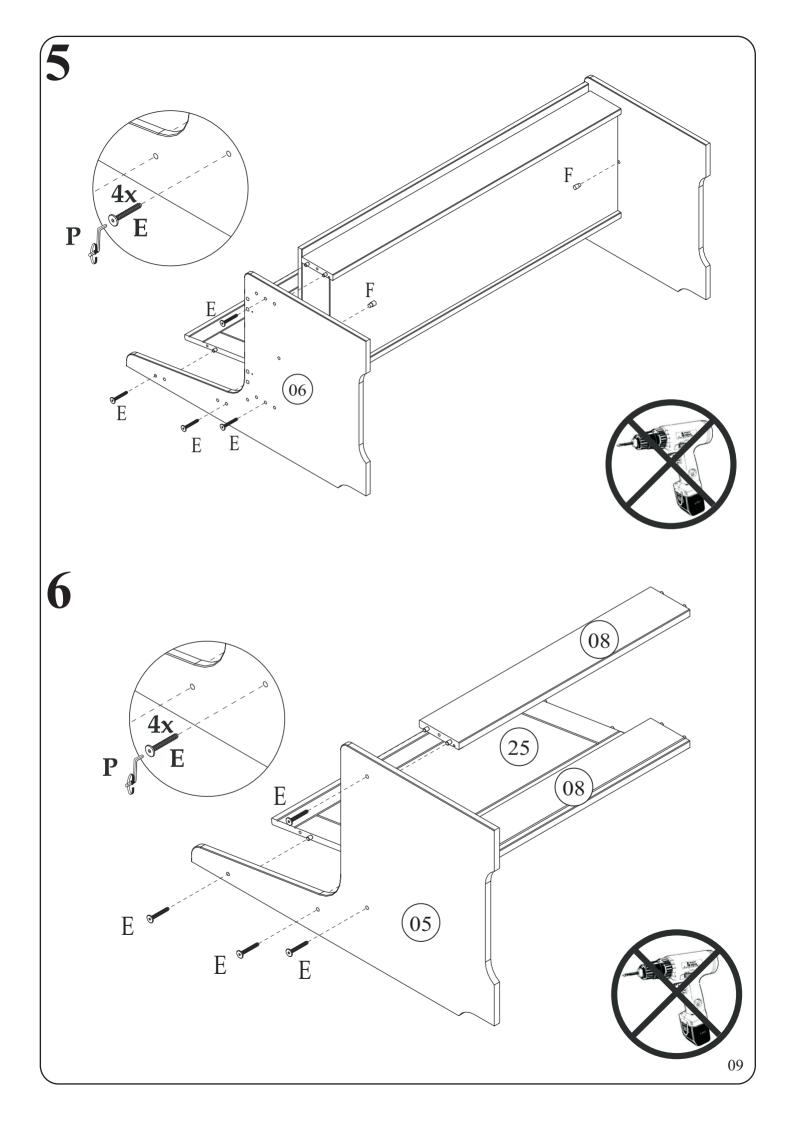

Version Number - 1.0

Product Code - NEW201/NEW202/NEW203

Please check all hardware matches the list below. Should you notice any are missing please contact your retailer.

We strongly advise that you do not use Power Tools, such as drills or electric screwdrivers during the assembly as this may cause irreparable damage and will invalidate your warranty.

Please remember we strongly urge you DO NOT use power tools such as drill or electric screwdrivers as this could cause irreparable damage to your product and will invalidate your warranty