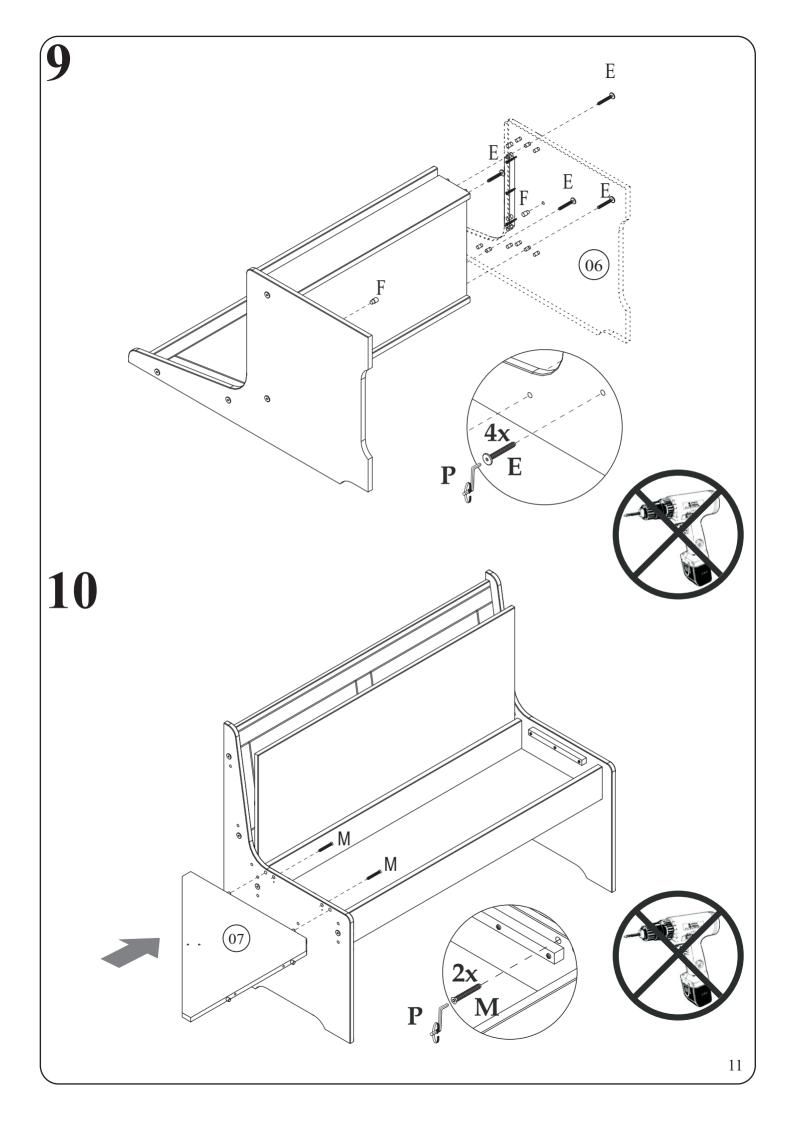

Version Number - 1.0

Product Code - NEW201/NEW202/NEW203

Please check all hardware matches the list below. Should you notice any are missing please contact your retailer.

We strongly advise that you do not use Power Tools, such as drills or electric screwdrivers during the assembly as this may cause irreparable damage and will invalidate your warranty.

Please remember we strongly urge you DO NOT use power tools such as drill or electric screwdrivers as this could cause irreparable damage to your product and will invalidate your warranty