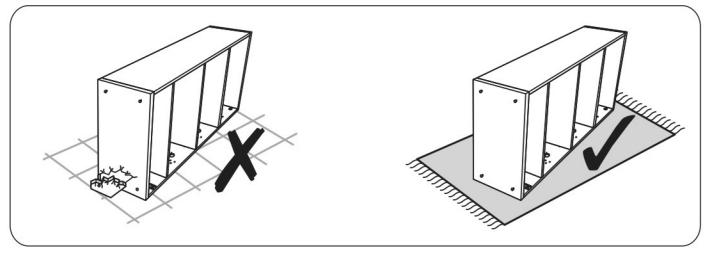

We recommend you use a sheet or blanket to protect both floor and product through the assembly stages.

Never push or pull the product as this could cause both personal injury or irreparable damage to product or floor.