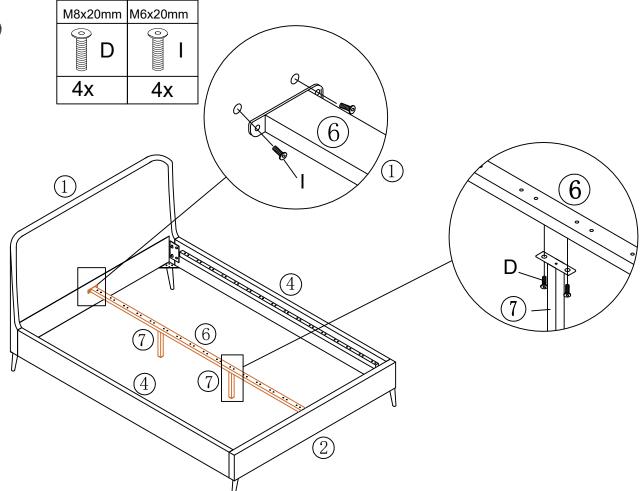

Please check all hardware matches the list below. Should you notice any are missing please contact your retailer.

We strongly advise that you do not use Power Tools, such as drills or electric screwdrivers during the assembly as this may cause irreparable damage and will invalidate your warranty.