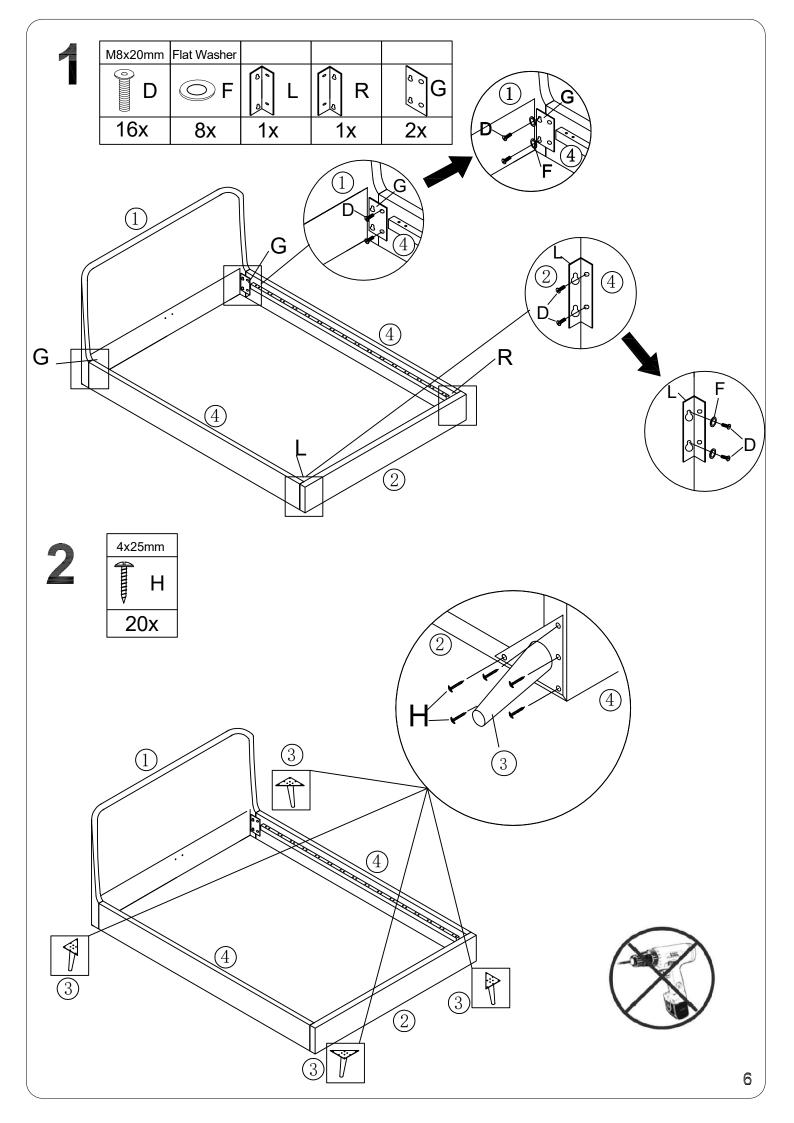

Please check all hardware matches the list below. Should you notice any are missing please contact your retailer.

We strongly advise that you do not use Power Tools, such as drills or electric screwdrivers during the assembly as this may cause irreparable damage and will invalidate your warranty.

Remember we strongly urge you DO NOT use power tools such as drill or electric screwdrivers as this could cause irreparable damage to your product and will invalidate your warranty.

| 32x | 16x |
|-----|-----|
| A   | В   |
|     |     |