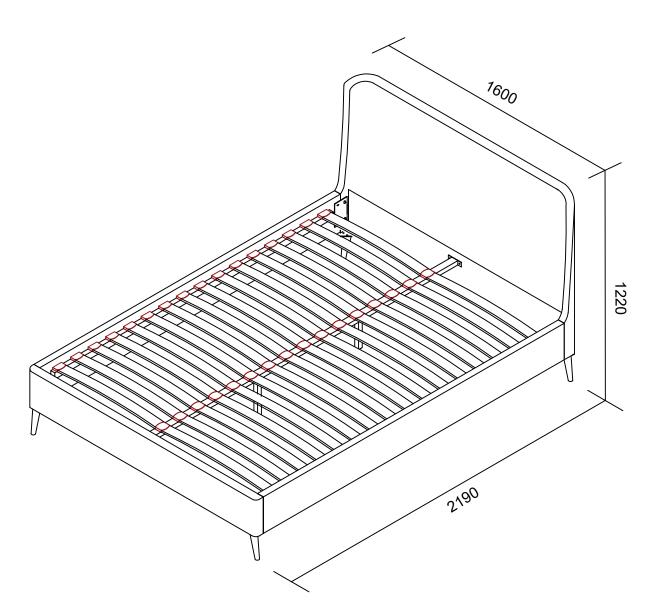

## **FABRIC BED 150CM**

Approximate Assembly Time

People Required to Assemble

Tools Required