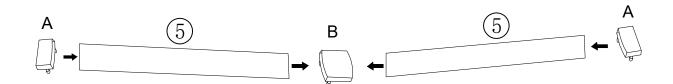

Remember we strongly urge you DO NOT use power tools such as drill or electric screwdrivers as this could cause irreparable damage to your product and will invalidate your warranty.

| 32x | 16x |
|-----|-----|
| A   | В   |
|     |     |