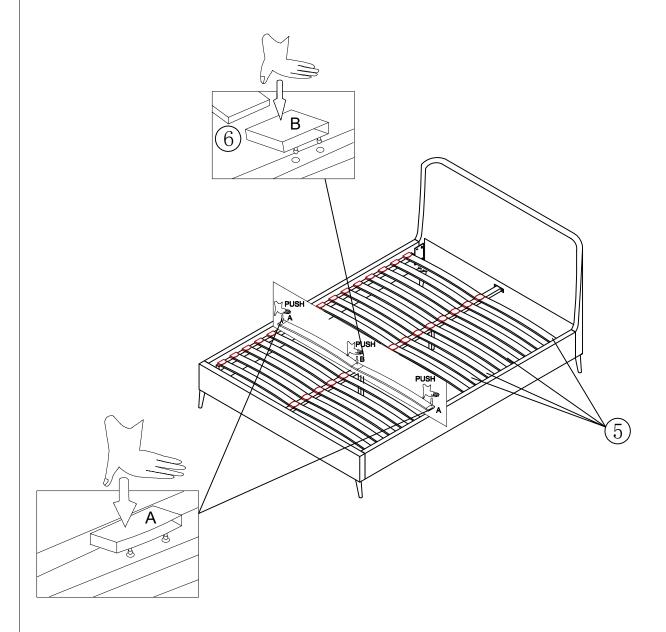

Remember we strongly urge you DO NOT use power tools such as drill or electric screwdrivers as this could cause irreparable damage to your product and will invalidate your warranty.

| 32x | 16x |
|-----|-----|
| A   | В   |
|     |     |