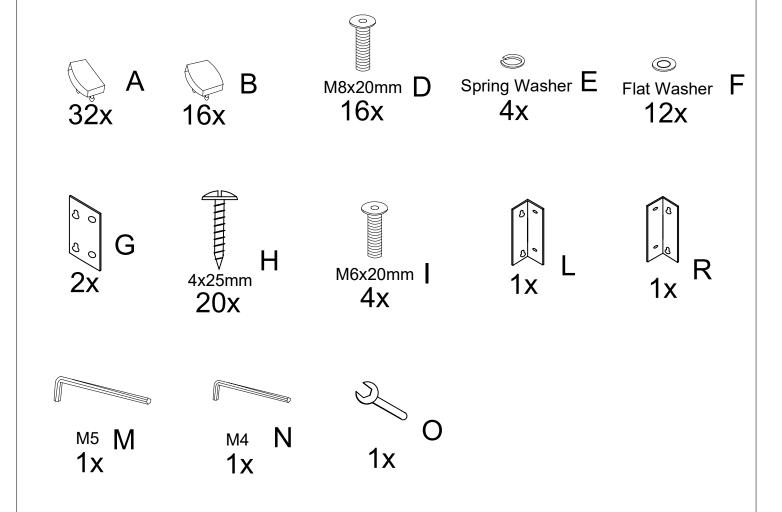

Please check all hardware matches the list below. Should you notice any are missing please contact your retailer.

We strongly advise that you do not use Power Tools, such as drills or electric screwdrivers during the assembly as this may cause irreparable damage and will invalidate your warranty.

Remember we strongly urge you DO NOT use power tools such as drill or electric screwdrivers as this could cause irreparable damage to your product and will invalidate your warranty.

| 32x | 16x |
|-----|-----|
| A   | В   |
|     |     |